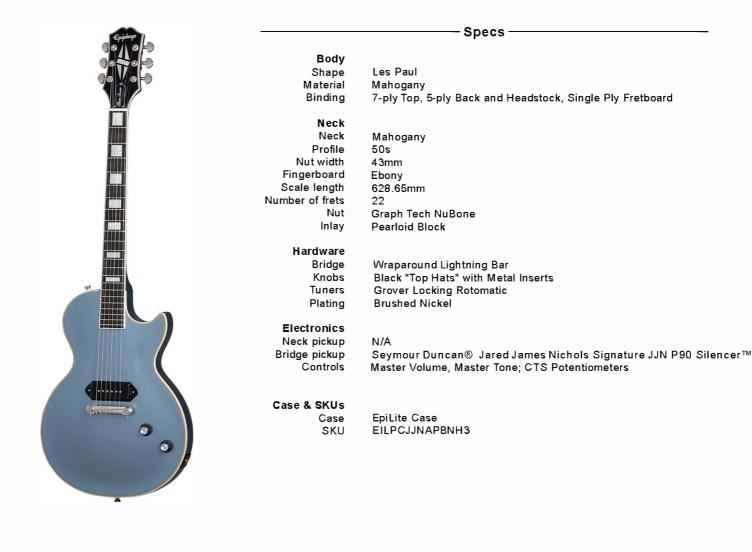

## Jared James Nichols "Blues Power" Les Paul Custom, Aged Pelham Blue

The Jared James Nichols "Blues Power" Les Paul Custom is the latest signature model from the Gibson Brand Ambassador and blues-rock powerhouse that hails from Les Paul's hometown. The Jared James Nichols "Blues Power" Les Paul Custom features classic Les Paul Custom styling and cosmetic appointments and a stunning Aged Pelham Blue finish. It pairs that with brushed nickel hardware, including Grover® Locking Rotomatic® tuners and a wraparound Lightning Bar bridge for rock-solid tuning stability. A single Seymour Duncan® Jared James Nichols Signature JJN P90 Silencer™ in the bridge position ensures righteous tone and hum-free performance, and the included EpiLite case helps keep your investment safe and secure.